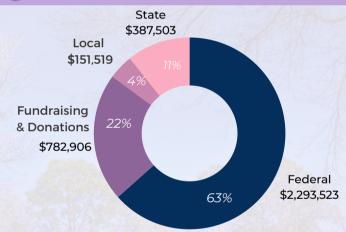

## **Financial Highlights**

- · GuideStar Approved Charity rating.
- Annual audits demonstrate financial stability.
- Funding losses in Federal VOCA Grant totaling \$900,000 over 12 months.
- Fund the Legacy...Fill the Gap Capital Campaign to help meet shortfall.
- Doubled our Allies monthly donation membership program.