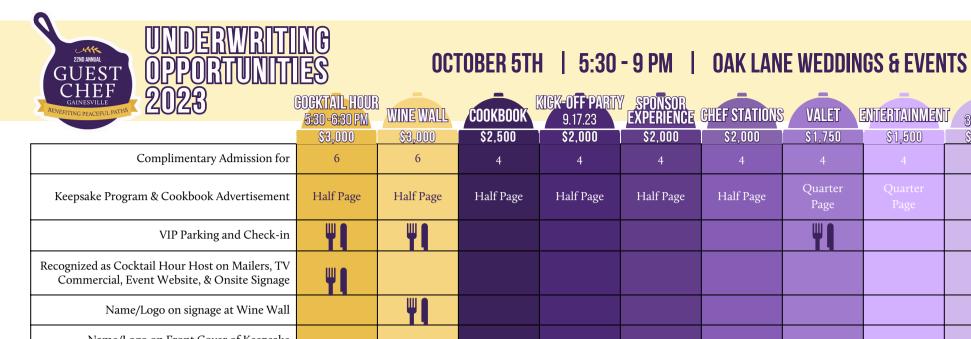

## GUESTCHEFGAINESVILLE.COM | STEPHANIEF@PEACEFULPATHS.ORG

| VIP Parking and Check-in                                                                       | <b>T</b> | Ψ  |          |   |   |          | Ψ  |    |    |
|------------------------------------------------------------------------------------------------|----------|----|----------|---|---|----------|----|----|----|
| Recognized as Cocktail Hour Host on Mailers, TV<br>Commercial, Event Website, & Onsite Signage |          |    |          |   |   |          |    |    |    |
| Name/Logo on signage at Wine Wall                                                              |          | Ψ  |          |   |   |          |    |    |    |
| Name/Logo on Front Cover of Keepsake<br>Cookbook, each recipe page, & program                  |          |    | ΨĮ       |   |   |          |    |    |    |
| Recognized as Kick-Off Party Host Onsite<br>Welcome Signage                                    |          |    |          | Ψ |   |          |    |    |    |
| Recognized as Sponsor Experience Host on Event<br>Signage                                      |          |    |          |   | Ψ |          |    |    |    |
| Name/Logo as sponsor on signage at each Guest<br>Chef Station                                  |          |    |          |   |   | <b></b>  |    |    |    |
| Name/Logo on signage at Valet Station                                                          |          |    |          |   |   |          | Ψ  |    |    |
| Recognized as entertainment sponsor during the event                                           |          |    |          |   |   |          |    |    |    |
| Listed as the sponsor at one of 3 bars located at pre-event & inside event                     |          |    |          |   |   |          |    |    | Ψ  |
| Invite to Exclusive Guest Chef Gainesville Kick-<br>Off Party in Fall                          |          | ΨĮ | <b>W</b> |   |   |          |    |    | ΨI |
| Access to Exclusive Sponsor Experience                                                         | ΨQ       | ΨQ | <b>W</b> |   |   |          |    |    | Ψ  |
| Logo/Name on signage at event                                                                  | ΨQ       | ΨI | <b>W</b> | Ŵ | Ŵ | Ŵ        |    | Ψ  | Ψ  |
| Name/Logo listed as Underwriter on website                                                     | ΨÎ       | ΨÍ | <b>W</b> | Ψ | ₩ | <b>.</b> | Ū. | Ū. |    |
| Shout-Out in social media posts                                                                | ΨÎ       | ΨÎ | Ψ        |   |   | Ŵ        | Ū. | Ū. | Ψ  |
| GUESTCHEFGAINESVILLE.COM   STEPHANIEF@PEACEFULPATHS.ORG                                        |          |    |          |   |   |          |    |    |    |

BAR 3 SPOTS

\$1,000